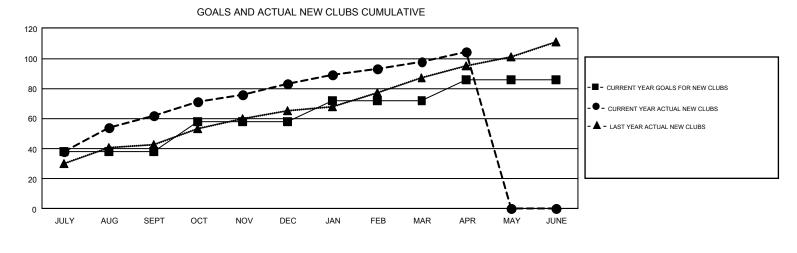

## GMT: ANIL TULSYAN

REPORT DOES NOT INCLUDE CLUBS IN UNDISTRICTED AREAS.

| Clubs                 |               |           |               | Members               |                           |                         |                                                    |  |
|-----------------------|---------------|-----------|---------------|-----------------------|---------------------------|-------------------------|----------------------------------------------------|--|
| RESULTS FOR 2018-2019 |               |           |               | RESULTS FOR 2018-2019 |                           |                         |                                                    |  |
| QUARTER               | NEW CLUB GOAL | NEW CLUBS | DROPPED CLUBS | QUARTER               | MEMBER GROWTH NET<br>GOAL | MEMBER GROWTH<br>ACTUAL | DROPPED<br>MEMBERS ACTUAL<br>(including transfers) |  |
| JULY/AUG/SEPT         | 38            | 62        | 4             | JULY/AUG/SEPT         | 1,107                     | 2,382                   | 1,174                                              |  |
| OCT/NOV/DEC           | 20            | 21        | 82            | OCT/NOV/DEC           | 1,100                     | 1,111                   | 4,243                                              |  |
| JAN/FEB/MAR           | 14            | 15        | 17            | JAN/FEB/MAR           | 606                       | 2,687                   | 1,126                                              |  |
| APR/MAY/JUNE          | 14            | 6         | 2             | APR/MAY/JUNE          | 246                       | 985                     | 257                                                |  |