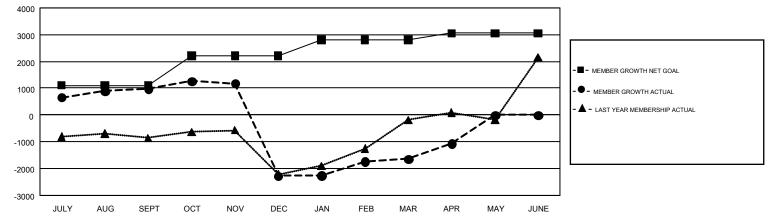

## GMT: ANIL TULSYAN

REPORT DOES NOT INCLUDE CLUBS IN UNDISTRICTED AREAS.

| Clubs                 |               |           |               | Members               |                           |                         |                                                    |  |
|-----------------------|---------------|-----------|---------------|-----------------------|---------------------------|-------------------------|----------------------------------------------------|--|
| RESULTS FOR 2018-2019 |               |           |               | RESULTS FOR 2018-2019 |                           |                         |                                                    |  |
| QUARTER               | NEW CLUB GOAL | NEW CLUBS | DROPPED CLUBS | QUARTER               | MEMBER GROWTH NET<br>GOAL | MEMBER GROWTH<br>ACTUAL | DROPPED<br>MEMBERS ACTUAL<br>(including transfers) |  |
| JULY/AUG/SEPT         | 38            | 62        | 4             | JULY/AUG/SEPT         | 1,107                     | 2,382                   | 1,174                                              |  |
| OCT/NOV/DEC           | 20            | 21        | 82            | OCT/NOV/DEC           | 1,100                     | 1,111                   | 4,243                                              |  |
| JAN/FEB/MAR           | 14            | 15        | 17            | JAN/FEB/MAR           | 606                       | 2,687                   | 1,126                                              |  |
| APR/MAY/JUNE          | 14            | 6         | 2             | APR/MAY/JUNE          | 246                       | 985                     | 257                                                |  |